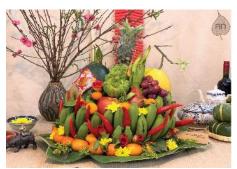

Bánh Chưng and Bánh Tét

Preparing Bánh Chưng for Tet

Thịt Kho Tàu (meat stewed in coconut juice)

A typical meal offering to ancestors.

Vietnamese families traditionally lay out a tray of 5 fruits at the altar called "Mâm Ngũ Quả". The fruits are colorful and meaningful. Asian mythology, the world is made of five basic elements: metal, wood, water, fire and earth. The plate of fruits on the family altar at New Year is one of the several ways to represent this concept. It also represents the desire for good crops and prosperity.

Fruit offering in the North include kumquats, bananas, oranges and Buddha hands.

Fruit offering in the South include custard apples, coconuts, papayas, mango and goolar fig. In Vietnamese they are "Cầu ,Dừa, Đủ, Xoài, Sung" which in the South literally is a prayer to "have enough to use" in the New Year.