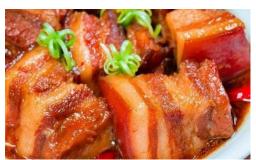

*Mứt*: These dried candied fruits are rarely eaten at any time besides Tết.

*Thit Kho Tau*: "Meat Stewed in Coconut Juice", a traditional dish of pork belly and medium boiled eggs stewed overnight in a broth-like sauce, often eaten with pickled bean sprouts and chives and white rice.

Bánh Chưng and Bánh Tét

Preparing Bánh Chưng for Tet

Thịt Kho Tàu (meat stewed in coconut juice)

A typical meal offering to ancestors.

Vietnamese families traditionally lay out a tray of 5 fruits at the altar called "Mâm Ngũ Quả". The fruits are colorful and meaningful. Asian mythology, the world is made of five basic elements: metal, wood, water, fire and earth. The plate of fruits on the family altar at New Year is one of the several ways to represent this concept. It also represents the desire for good crops and prosperity.