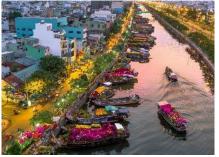

### Ho Chi Minh City

Flower Display on Nguyen Hue Street in Ho Chi Minh City

- Youth Cultural House 06 Jan to 26 Jan at 4 Pham Ngoc Thach Dist. 1. Popular with locals especially on special occasions/holidays.
  - Vietnamese Calligraphy.
  - Flower decoration on street with over 100 yellow flowers of the Hoa Mai (ochna integerrima)
  - Traditional Vietnamese food
  - Lion dance, drum performances, music shows and more...
- Tét Flower Markets: 14 Jan to 12 noon 21 Jan located in more than 174 places in Ho Chi Minh city, the biggest ones are at 23/9 Park (Pham Ngu Lao Street near Ben Thanh Market, Dist.1), Gia Dinh Park (corner of Nguyen Kiem Street and Nguyen Thai Son Street, Binh Thanh Dist.) and Le Van Tam Park (corner of Hai Ba Trung Street and Dien Bien Phu Street, Dist.3) and Phu My Hung, District 7.One of the oldest flower markets that are popular with locals is the Ben Binh Dong Flower Market, District 8 starting from 06 Jan. The flowers here are brought from Mekong Delta to HCMC by boat and sold on the riverside with traditional music performance, Lion dance on boats from 16 Jan to 20 Jan.
- Crescent Flower Street: from 15 Jan to 25 Jan at the Crescent Mall, Dist. 7, with traditional country Vietnamese food and flower market and Vietnamese traditional music performance every night. The Flower market in Crescent Mall will be from 14 Jan to 21 Jan
- Tết Flower Festival: from 6.30pm 16 Jan to 5.30pm 27 Jan at Tao Dan Park (55C Nguyen Thi Minh Khai Street, Dist. 3) include flower/ bonsai/ fish exhibition area, traditional festival area (games, calligraphy), souvenir area with music and traditional martial arts performance. Entry tickets is 30.000VND
- Book Street Festival: from 19 Jan to 26 Jan at Mac Thi Buoi Nguyen Hue Ngo Duc Ke street, Dist.1.
- Annual Flower Street: displays will be up from 7pm, 19 Jan and from 08am to 5pm every day till 26 Jan on Nguyen Hue Street.