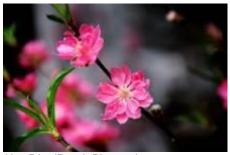

Ben Binh Dong Flower Market (open from 14<sup>th</sup> January 2023)

Like the pine tree for Christmas holiday in the West, Vietnamese also use many kinds of flowers and plants to decorate their homes for the holiday. Traditional plants include the **Hoa Đào** (Peach Blossom), **Hoa Mai** (Ochna Integerrima) and **Cây Quát** (Kumquat Tree). These plants represent coziness and prosperity. Other flowers may be displayed too.

#### Hoa Mai & Hoa Đào Flowers

Live, blooming flowers symbolize the rebirth that will take place in the coming spring and fruit blossoms symbolize the start of the cycle that will result in a new crop of fruit later in the year. These two distinct flowers are widely sold and purchased during Tết. The spectacular yellow flowers of the **Hoa Mai** is popular in southern Vietnam.

Hoa Mai (Ochna Intergerrima)

Hoa Đào is more common in the North as it can grow in dry and cold weather.

Hoa Đào (Peach Blossom)