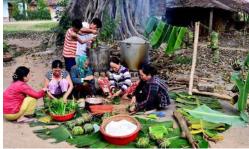

Popular traditional foods served during Tết are:

**Bánh** chưng and bánh tét. tightly packed sticky rice with meat or bean fillings wrapped in Dong (Bánh Chưng in the north) or banana leaves (Bánh Tét in the south). Considered an indispensable dish of Tet, Bánh Chưng or Bánh Tét is placed on the family altars to honor the ancestors and pray for their support in the new year. *Hật Dưa*: roasted watermelon seeds. *Dưa Hành*: pickled onion and cabbage. *Củ Kiệu*: pickled small leeks.