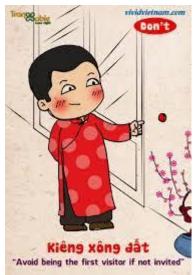

- DO give out Lì Xì. Your children can also be part of the most exciting part of the New Year – give out the red envelopes to them to bring good luck!
- DO be mindful of your belongings when going out. This is the time of the year when individuals may be under pressure to have money for the holiday and some resort to stealing.
- DO double-check your doors and windows before leaving your home. Make sure that everything is locked.
- DO put your wallet, handphone, car keys in a safe place. Be extra mindful when near crowds.
- DON'T set foot in anybody's home on the first day of Tết, unless invited (Tue, 1<sup>st</sup> of Feb this year). In many households, the father (or sometimes the whole family) is the first visitor. Many people and businesses will pick an auspicious date and time to leave their homes and/or start their businesses.