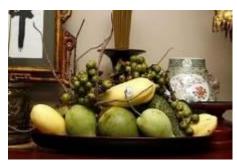

Bánh Chưng and Bánh Tét

Preparing Bánh Chưng for Tet

Thịt Kho Tàu (meat stewed in coconut juice)

A typical meal offering to ancestors.

Vietnamese families traditionally lay out a tray of 5 fruits at the altar called "Mâm Ngũ Quả". The fruits are colorful and meaningful. Asian mythology, the world is made of five basic elements: metal, wood, water, fire and earth. The plate of fruits on the family altar at New Year is one of the several ways to represent this concept. It also represents the desire for good crops and prosperity.

Fruit offering in the North include kumquats, bananas, oranges and Buddha hands.

Fruit offering in the South include custard apples, coconuts, papayas, mango and goolar fig. In Vietnamese they are "Cầu ,Dừa, Đủ, Xoài, Sung" which in the South literally is a prayer to "have enough to use" in the New Year.