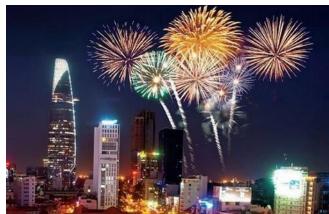

#### Lunar New Year's Eve Fireworks:

From 12:00am on evening of 21 Jan at 6 different locations as stated below:

- Thu Thiem Tunnel (Thu Duc side)
- Ben Noc Memorial (Thu Duc city)
- Dam Sen Park (District 11)
- Cu Chi Memorial
- Can Thanh ward (Can Gio)
- Mau Than Memorial (Binh Chanh)

Firework on New Year Eve in Dist. 1