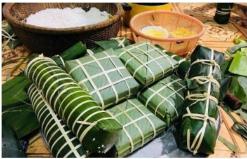

Popular traditional foods served during Tết are:

**Bánh** chưng and bánh tét. tightly packed sticky rice with meat or bean fillings wrapped in Dong (Bánh Chưng in the north) or banana leaves (Bánh Tét in the south). Considered an indispensable dish of Tet, Bánh Chưng or Bánh Tét is placed on the family altars to honor the ancestors and pray for their support in the new year. *Hật Dưa*: roasted watermelon seeds. *Dưa Hành*: pickled onion and cabbage. *Củ Kiệu*: pickled small leeks.

Bánh Chưng and Bánh Tét

Preparing Bánh Chưng for Tet

Thịt Kho Tàu (meat stewed in coconut juice)

A typical meal offering to ancestors.

Vietnamese families traditionally lay out a tray of 5 fruits at the altar called "Mâm Ngũ Quả". The fruits are colorful and meaningful. Asian mythology, the world is made of five basic elements: metal, wood, water, fire and earth. The plate of fruits on the family altar at New Year is one of the several ways to represent this concept. It also represents the desire for good crops and prosperity.