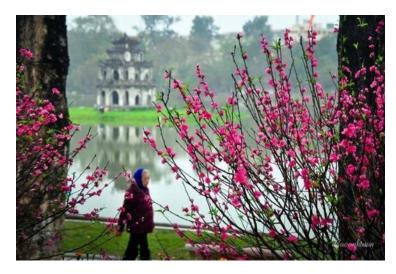

Ben Binh Dong Flower Market (open from 14<sup>th</sup> January 2023)

Like the pine tree for Christmas holiday in the West, Vietnamese also use many kinds of flowers and plants to decorate their homes for the holiday. Traditional plants include the **Hoa Đào** (Peach Blossom), **Hoa Mai** (Ochna Integerrima) and **Cây Quát** (Kumquat Tree). These plants represent coziness and prosperity. Other flowers may be displayed too.